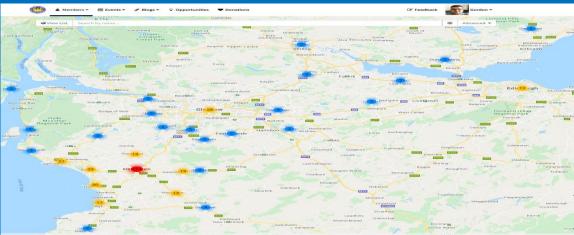

## Very Connect Benefits:

We can see where our members are based at a glance, allowing us to ask for member volunteers on a more targeted basis (e.g. assistance with close season stadium maintenance where locality is a crucial factor)