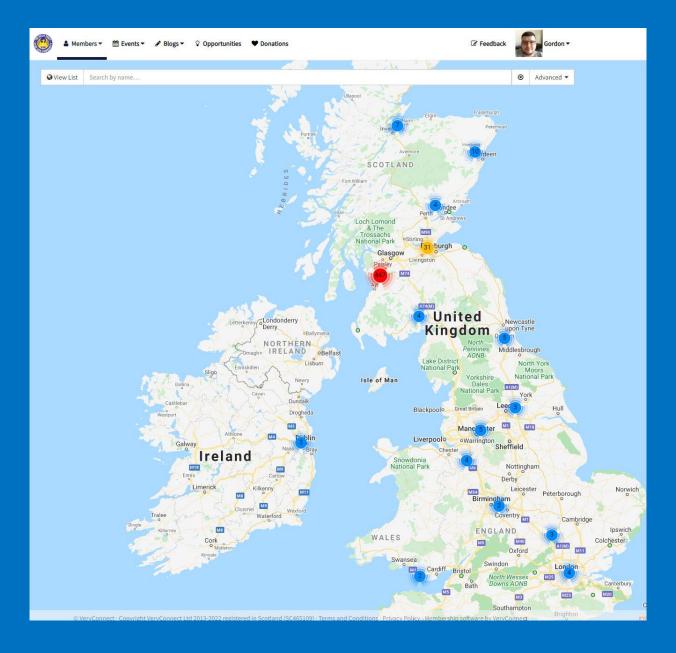

## Very Connect Benefits:

We can see where our members are based at a glance, allowing us to ask for member volunteers on a more targeted basis (e.g. assistance with close season stadium maintenance where locality is a crucial factor)