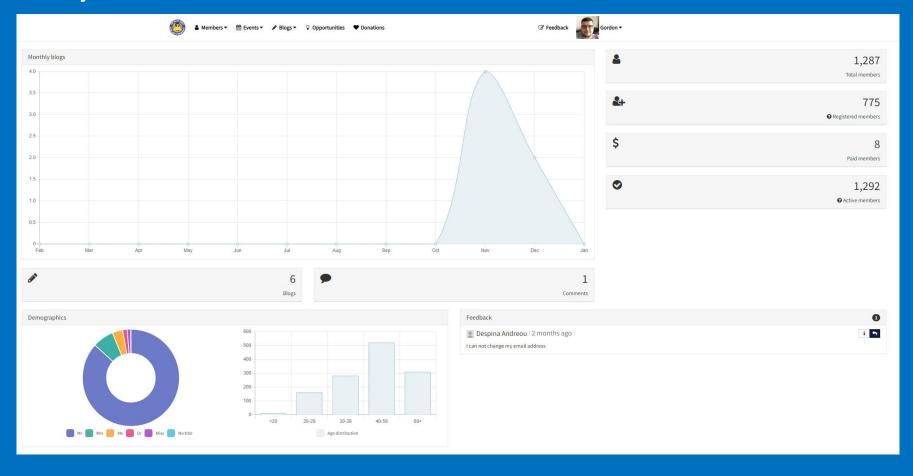

## **Very Connect Benefits:**

- Membership Management
- Membership Communications
- Fully Automated joining process and emails for new members
- Membership Demographics
- Direct Feedback from Members

#### Very Connect Benefits:

- Member profiles allow us to see who might be interested in assisting the trust, and what areas they might be willing to help with
- We can create specific requests for volunteers through the "Opportunities" screen and use the built in comms tools to contact members.

## Very Connect Benefits:

We can see where our members are based at a glance, allowing us to ask for member volunteers on a more targeted basis (e.g. assistance with close season stadium maintenance where locality is a crucial factor)