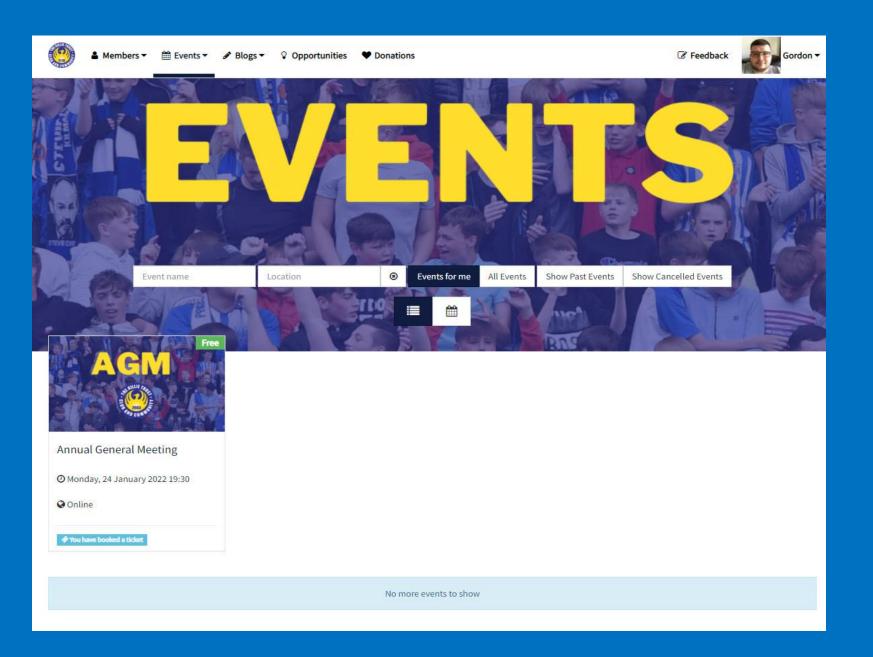

# **Very Connect Benefits:**

We can run and manage Trust events from Very Connect, integrated with Stripe to allow us to manage tickets and payments all in one place