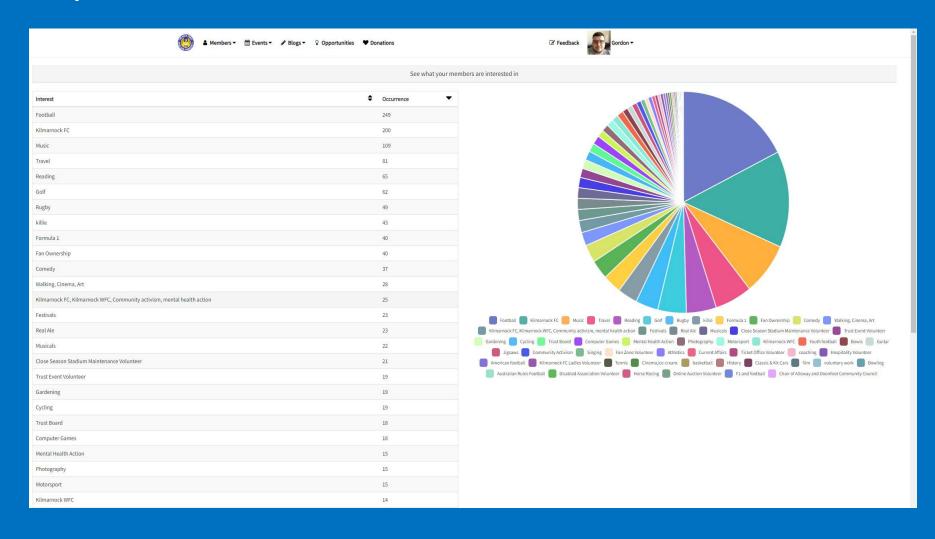

#### Very Connect Benefits:

- Member profiles allow us to see who might be interested in assisting the trust, and what areas they might be willing to help with
- We can create specific requests for volunteers through the "Opportunities" screen and use the built in comms tools to contact members.

## Very Connect Benefits:

We can see where our members are based at a glance, allowing us to ask for member volunteers on a more targeted basis (e.g. assistance with close season stadium maintenance where locality is a crucial factor)